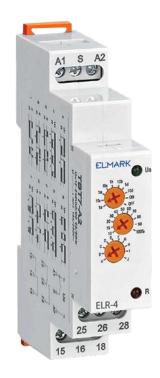

# MULTI- FUNCTION TIME RELAY, ELR-4

#### **Functions:**

Multi-function time relays are suitable for applications where there is need more additional functions requirement and are suitable for universal use in automation, control and regulation or in house installations. ELR-4 is easy for operation and has range of input voltage - up 12 to 240V AC/DC. This relay increases 10 functions: 5 time functions controlled by supply voltage, 4 functions controlled by control input and 1 function of latching relay.

#### **Technical data:**

- Voltage range: 12-240V 50/60Hz
- Output current: 2x16A
- Function: 10
- Output type: 2xSPDT
- Time ranges: 0.1s-240h ON/OFF
- Function setting: via 3 potentiometers on front panel
- Time deviation: 10% mechanical setting
- Repeat accuracy: 0.2% set value stability
- Min. breaking capacity DC: 500mW
- Reset time: max. 200ms
- Over voltage category: III
- Output indication: red LED
- Ingress protection: IP20
- Mechanical life: 1x10<sup>7</sup>
- Electrical life (AC1): 1x10<sup>5</sup>
- Max. cable size: solid wire max. 2.5 mm2 and flexible wire 1.5 mm2