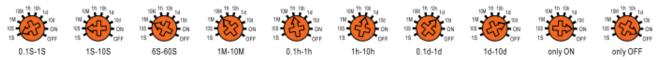

#### **Technical data:**

- Voltage range: 12-240V 50/60Hz
- Output current: 2x16A
- Function: 10
- Output type: 2xSPDT
- Time ranges: 0.1s-240h ON/OFF
- Function setting: via 3 potentiometers on front panel
- Time deviation: 10% mechanical setting
- Repeat accuracy: 0.2% set value stability
- Min. breaking capacity DC: 500mW
- Reset time: max. 200ms
- Over voltage category: III
- Output indication: red LED
- Ingress protection: IP20
- Mechanical life: 1x10<sup>7</sup>
- Electrical life (AC1): 1x10<sup>5</sup>
- Max. cable size: solid wire max. 2.5 mm2 and flexible wire 1.5 mm2

#### TIME RANGE