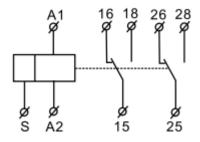

#### **Technical data:**

- Voltage range: 12-240V 50/60Hz
- Output current: 2x16A
- Function: 10
- Output type: 2xSPDT
- Time ranges: 0.1s-240h ON/OFF
- Function setting: via 3 potentiometers on front panel
- Time deviation: 10% mechanical setting
- Repeat accuracy: 0.2% set value stability
- Min. breaking capacity DC: 500mW
- Reset time: max. 200ms
- Over voltage category: III
- Output indication: red LED
- Ingress protection: IP20
- Mechanical life: 1x10<sup>7</sup>
- Electrical life (AC1): 1x10<sup>5</sup>
- Max. cable size: solid wire max. 2.5 mm2 and flexible wire 1.5 mm2