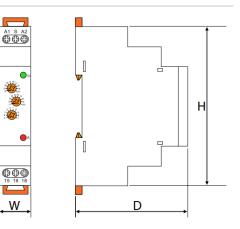

#### Variants:

| Catalogue<br>number | Туре  | Dimensions (mm) Packing/ |    |    |           |
|---------------------|-------|--------------------------|----|----|-----------|
|                     |       | W                        | Н  | D  | Box (pcs) |
| 50155               | ELR-4 | 18                       | 90 | 64 | 1/100     |